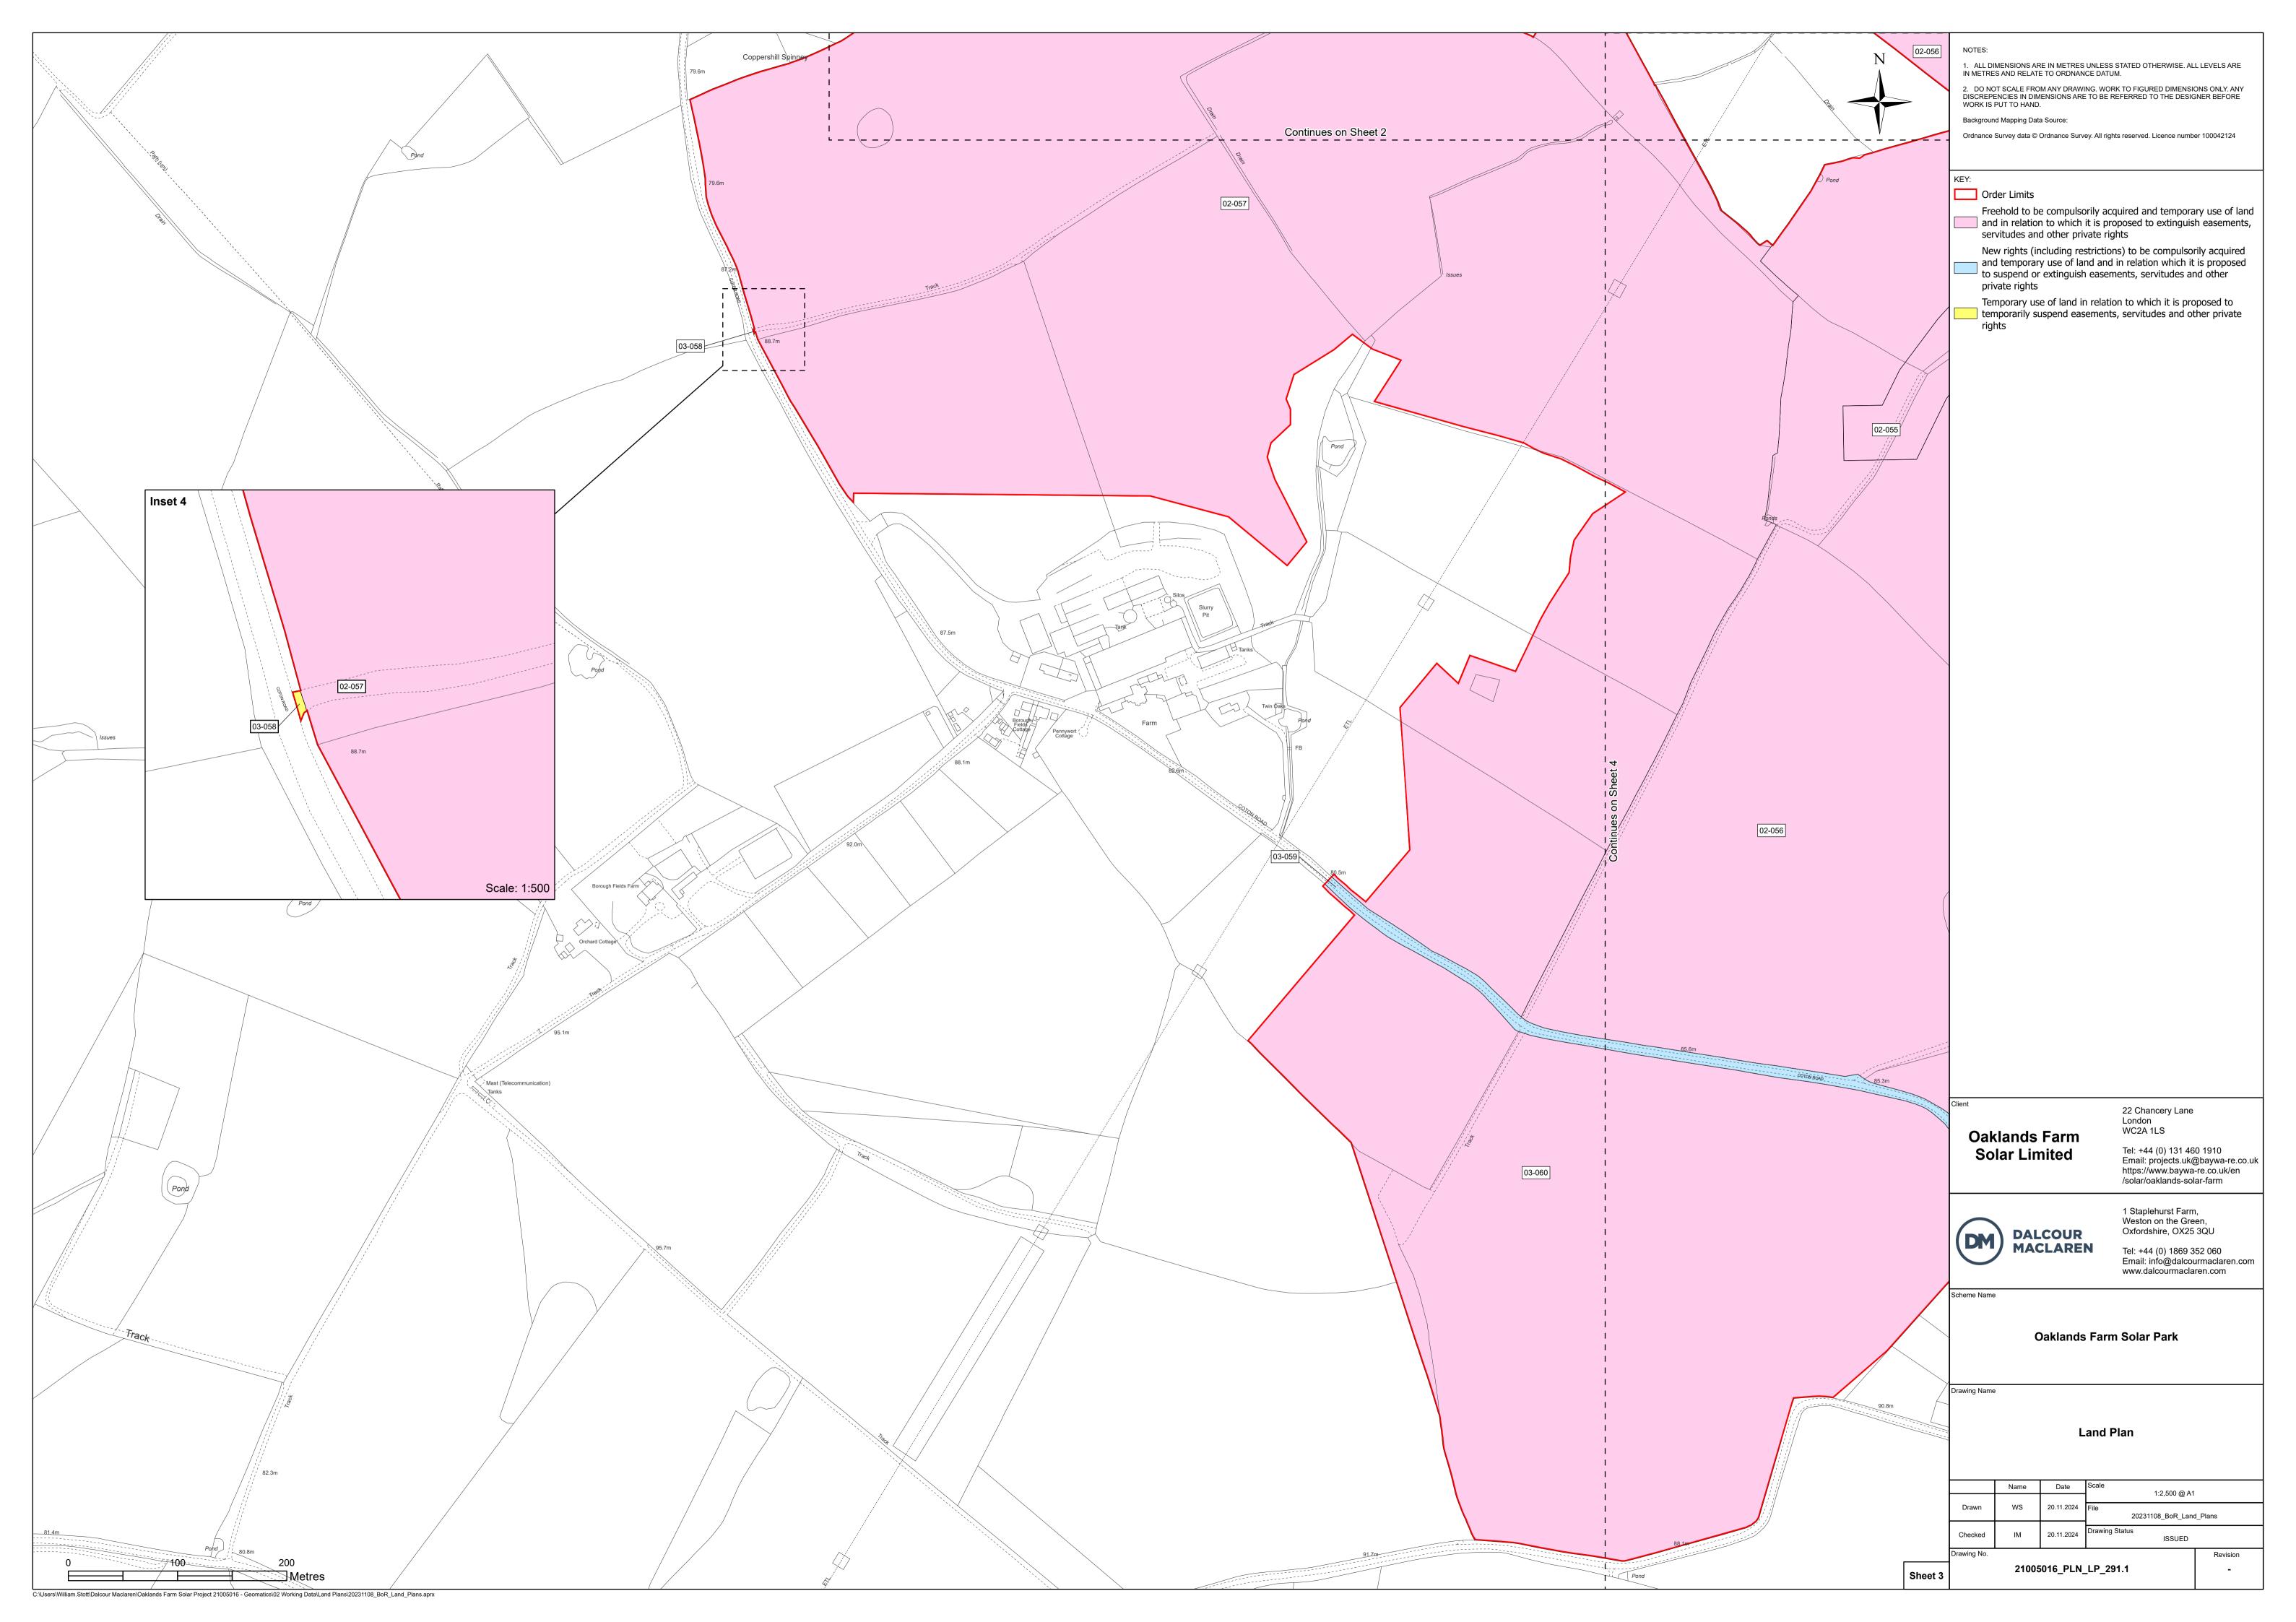

## OAKLANDS FARM SOLAR PARK Applicant: Oaklands Farm Solar Ltd

Land Plan November 2024 Document Ref: EN010122/D6/2.2 Version: Deadline 6

Planning Act 2008 Infrastructure Planning (Application: Prescribed Forms and Procedure) Regulations 2009 - 5(2)(i)