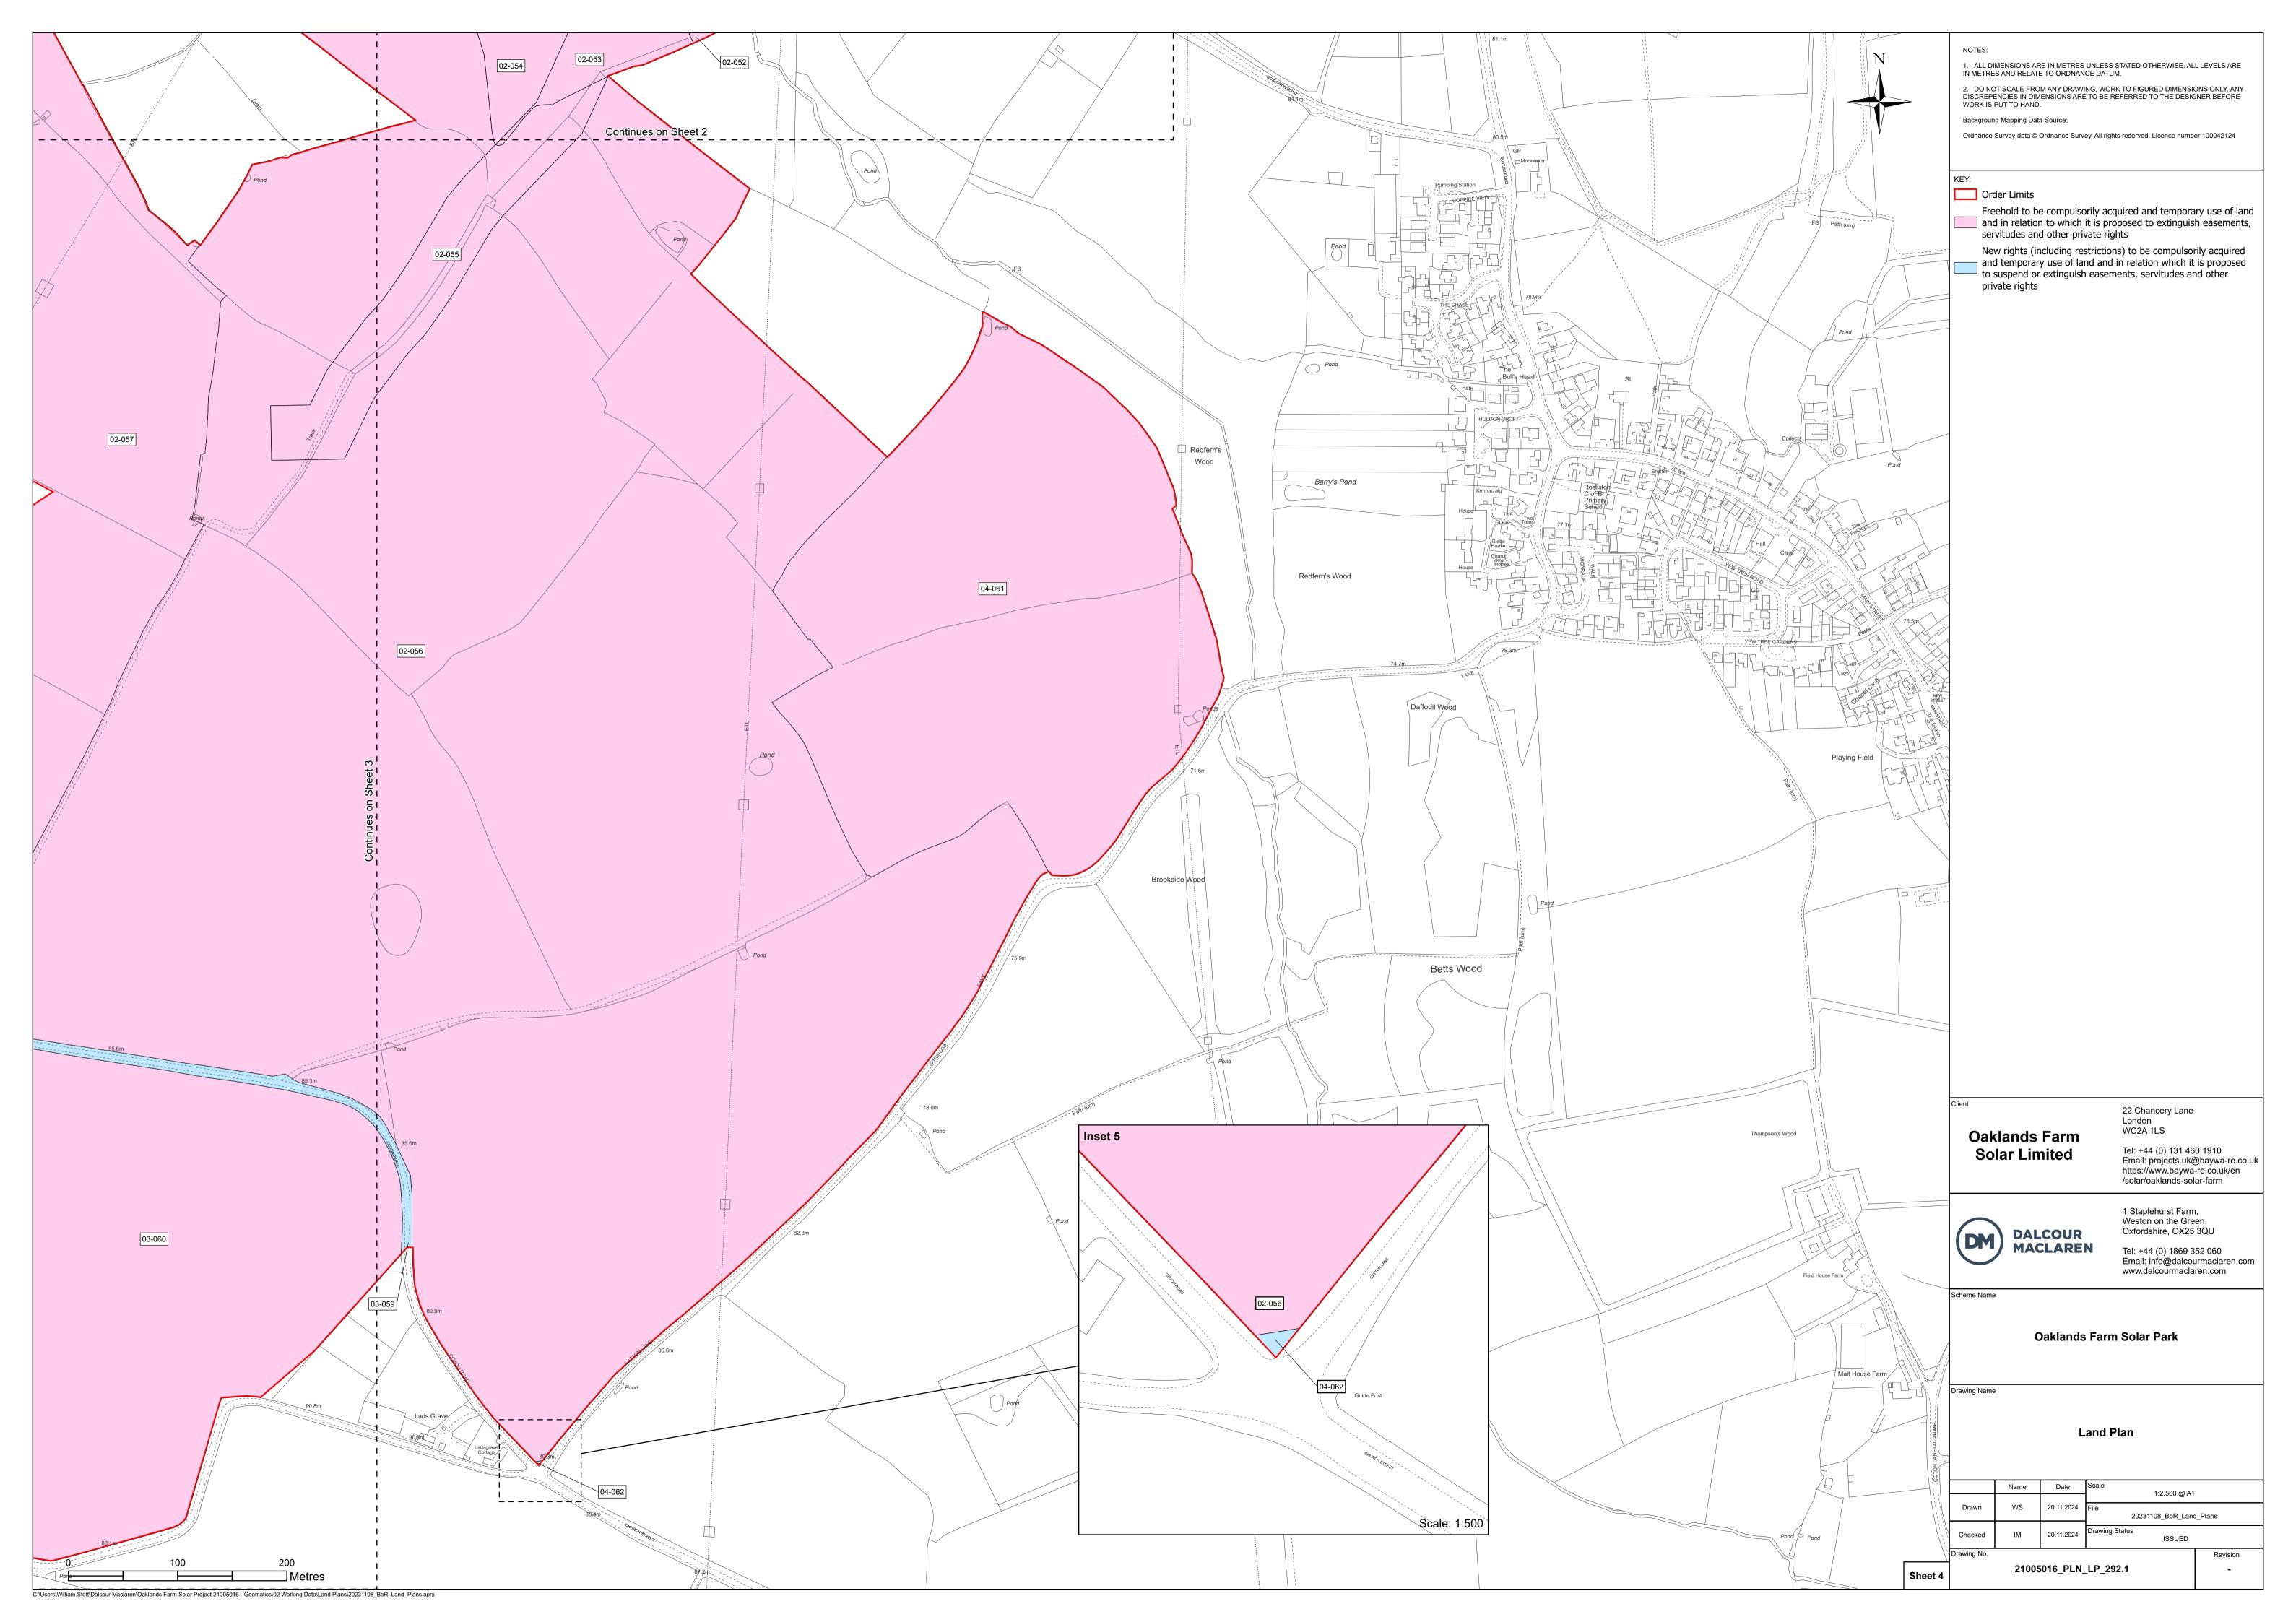

## OAKLANDS FARM SOLAR PARK Applicant: Oaklands Farm Solar Ltd

Land Plan November 2024 Document Ref: EN010122/D6/2.2 Version: Deadline 6

Planning Act 2008 Infrastructure Planning (Application: Prescribed Forms and Procedure) Regulations 2009 - 5(2)(i)